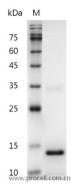

### SDS-PAGE

## 产品特性

|                       | >1.2 x 10^6 IU/mg.                                                                                                                                                                                                                                                                                                    |
|-----------------------|-----------------------------------------------------------------------------------------------------------------------------------------------------------------------------------------------------------------------------------------------------------------------------------------------------------------------|
| 产品特性<br><sup>纯度</sup> | >1.2 x 10^6 IU/mg.<br>>98% as determined by SDS-PAGE. Ni-NTA chromatography                                                                                                                                                                                                                                           |
| 内毒素                   | <0.1 EU per 1 $\mu$ g of the protein by the LAL method.                                                                                                                                                                                                                                                               |
| 保存                    | Lyophilized protein should be stored at -5~-20°C for 1 year. Upon reconstitution, store at 2-8°C for up to 1 week. Further dilute in a buffer containing a carrier protein or stabilizer (e.g.0.1% BSA,10%FBS,5%HSA or 5% trehalose solution), protein aliquots should be stored at -5~-20°C or -80°C for 3-6 months. |
| 运输                    | Ambient temperature or ice pack.                                                                                                                                                                                                                                                                                      |
| 制剂                    | The protein was lyophilized from a $0.2 \ \mu m$ filtered solution containing 1X PBS, pH 8.0.                                                                                                                                                                                                                         |