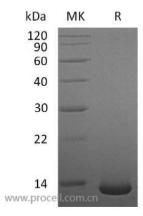

## 产品特性

| 纯度  | >95% as determined by reducing SDS-PAGE.                                                                                                                                                                                           |
|-----|------------------------------------------------------------------------------------------------------------------------------------------------------------------------------------------------------------------------------------|
| 内毒素 | <1.0 EU per µg as determined by LAL test.                                                                                                                                                                                          |
| 保存  | Lyophilized protein should be stored at -5~-20°C, stable for one year after receipt.<br>Reconstituted protein solution can be stored at 2-8°C for 2-7 days. Aliquots of reconstituted samples are stable at -5~-20°C for 3 months. |
| 运输  | Ambient temperature or ice pack.                                                                                                                                                                                                   |
| 制剂  | Lyophilized from a 0.2 $\mu$ m filtered solution of 10mM HAc-NH4Ac, 4% D-Mannitol, pH 4.0.                                                                                                                                         |

### **SDS-PAGE**