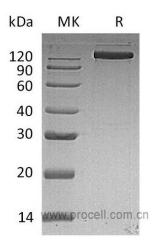

# 产品特性

纯度 >95% as determined by reducing SDS-PAGE.

内毒素 < 1.0 EU per µg as determined by LAL test.

保存 Lyophilized protein should be stored at -5~-20°C, stable for one year after receipt.

Reconstituted protein solution can be stored at 2-8°C for 2-7 days. Aliquots of

### SDS-PAGE

网站: www.procell.com.cn 电话: 400-999-2100

邮箱: techsupport@procell.com.cn

地址: 湖北省武汉市高新大道858号生物医药产业园三期C4栋