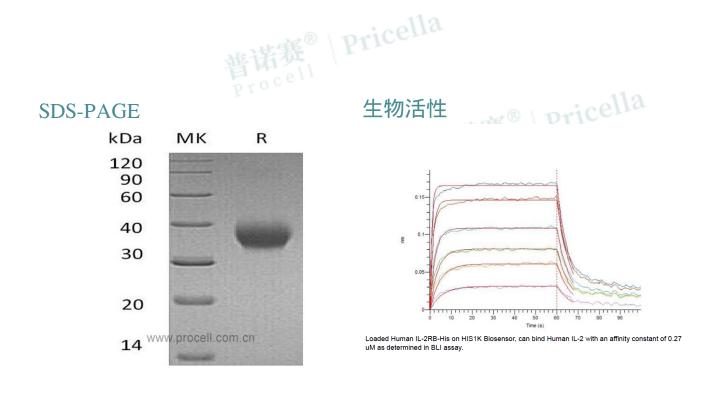

## 产品信息

- 别名 Interleukin-2 Receptor subunit beta; IL2RB; IL-2 Receptor subunit beta; IL-2R subunit beta; High affinity IL-2 Receptor subunit beta; CD122
- 物种 Human
- 表达宿主 Human Cells
- 序列信息 Ala27-Asp239
- 检索号 P14784
- 分子量 25.6 kDa
- 标签 C-6His
- 生物活性 Loaded Human IL-2RB-His on HIS1K Biosensor, can bind Human IL-2 with an affinity constant of 0.27 uM as determined in BLI assay.

# 产品特性

| 纯度  | >95% as determined by reducing SDS-PAGE.                                                                                                                                                                                           |
|-----|------------------------------------------------------------------------------------------------------------------------------------------------------------------------------------------------------------------------------------|
| 内毒素 | >95% as determined by reducing SDS-PAGE.<br>< 1.0 EU per μg as determined by LAL test.                                                                                                                                             |
| 保存  | Lyophilized protein should be stored at -5~-20°C, stable for one year after receipt.<br>Reconstituted protein solution can be stored at 2-8°C for 2-7 days. Aliquots of reconstituted samples are stable at -5~-20°C for 3 months. |
| 运输  | Ambient temperature or ice pack.                                                                                                                                                                                                   |
| 制剂  | Lyophilized from a 0.2 µm filtered solution of PBS, pH7.4.                                                                                                                                                                         |