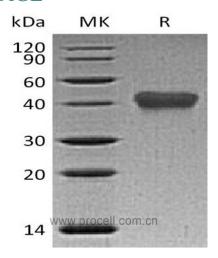

#### SDS-PAGE

网站: www.procell.com.cn 电话: 400-999-2100

邮箱: techsupport@procell.com.cn

地址: 湖北省武汉市高新大道858号生物医药产业园三期C4栋

## 产品特性

纯度 >95% as determined by reducing SDS-PAGE.

内毒素 < 1.0 EU per µg as determined by LAL test.

保存 Lyophilized protein should be stored at -5~-20°C, stable for one year after receipt.

Reconstituted protein solution can be stored at 2-8°C for 2-7 days. Aliquots of