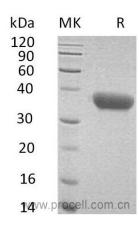

### **SDS-PAGE**

网站: www.procell.com.cn 电话: 400-999-2100

邮箱: techsupport@procell.com.cn

地址: 湖北省武汉市高新大道858号生物医药产业园三期C4栋

# 产品特性

纯度 >95% as determined by reducing SDS-PAGE.

内毒素 < 1.0 EU per µg as determined by LAL test.

保存 Lyophilized protein should be stored at -5~-20°C, stable for one year after receipt.

Reconstituted protein solution can be stored at 2-8°C for 2-7 days. Aliquots of