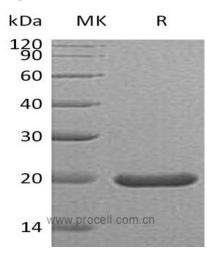

### SDS-PAGE

网站: www.procell.com.cn 电话: 400-999-2100

邮箱: techsupport@procell.com.cn

地址: 湖北省武汉市高新大道858号生物医药产业园三期C4栋

### 产品特性

纯度 >95% as determined by reducing SDS-PAGE.

内毒素 < 1.0 EU per µg as determined by LAL test.

保存 Lyophilized protein should be stored at -5~-20°C, stable for one year after receipt.

Reconstituted protein solution can be stored at 2-8°C for 2-7 days. Aliquots of