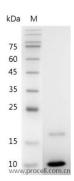

产品特性

纯度 pricella >98% as determined by SDS-PAGE. Ni-NTA chromatography

内毒素 <0.1 EU per 1 µg of the protein by the LAL method.

保存 Lyophilized protein should be stored at -5~-20°C for 1 year. Upon

> reconstitution, store at 2-8°C for up to 1 week. Further dilute in a buffer containing a carrier protein or stabilizer (e.g.0.1% BSA,10%FBS,5%HSA or 5% trehalose solution), protein aliquots should be stored at -5~-20°C or -80°C for 3-6 months.

普诺赛® | Pricella

**SDS-PAGE** 

普诺赛® | Pricella

普诺赛® | Pricella

网站: <u>www.procell.com.cn</u> 电话: 400-999-2100

邮箱: techsupport@procell.com.cn

地址: 湖北省武汉市高新大道858号生物医药产业园三期C4栋