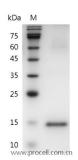

# 产品特性

Pricella 纯度 >98% as determined by SDS-PAGE. Ni-NTA chromatography

内毒素 <0.1 EU per 1 µg of the protein by the LAL method.

保存 Lyophilized protein should be stored at -5~-20°C for 1 year. Upon

> reconstitution, store at 2-8°C for up to 1 week. Further dilute in a buffer containing a carrier protein or stabilizer (e.g.0.1% BSA,10%FBS,5%HSA or 5% trehalose solution), protein aliquots should be stored at -5~-20°C or -80°C for 3-6 months.

r-squeuve tract.

**SDS-PAGE** 

普诺赛® | Pricella

普诺赛® | Pricella

网站: <u>www.procell.com.cn</u> 电话: 400-999-2100

邮箱: techsupport@procell.com.cn

地址: 湖北省武汉市高新大道858号生物医药产业园三期C4栋